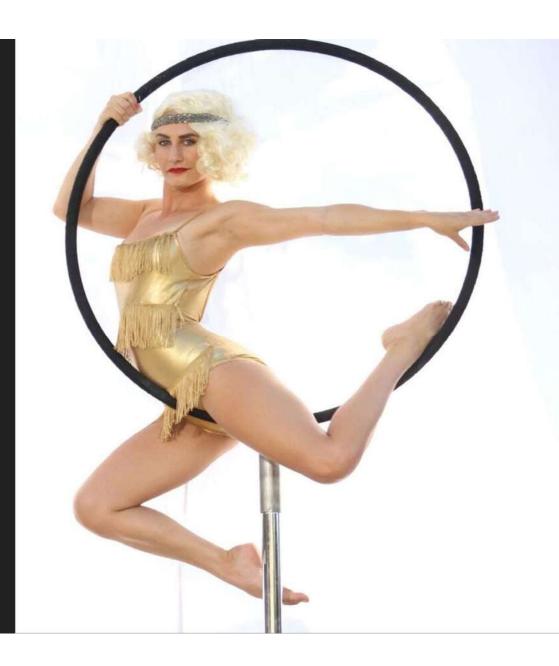

#### Aerial Lyra Package Price \$3,125

#### Requirements

- 1. Minimum 19 ft ceiling clearance
- 2. 16ft by 16ft equilateral triangle of level floor space.

- 1. Tripod Rigging System
- 2. Setup and teardown of equipment
- 3. Aerial performer 3 10-minute ambiance sets with at least a 10-minute breaks between sets.
- 4. Costume
- 5. Liability insurance day of event 1 mill
- 6. Single rigging point
- 7. LED Lighting of show on rigging for night performance. (power outlet access is required.)