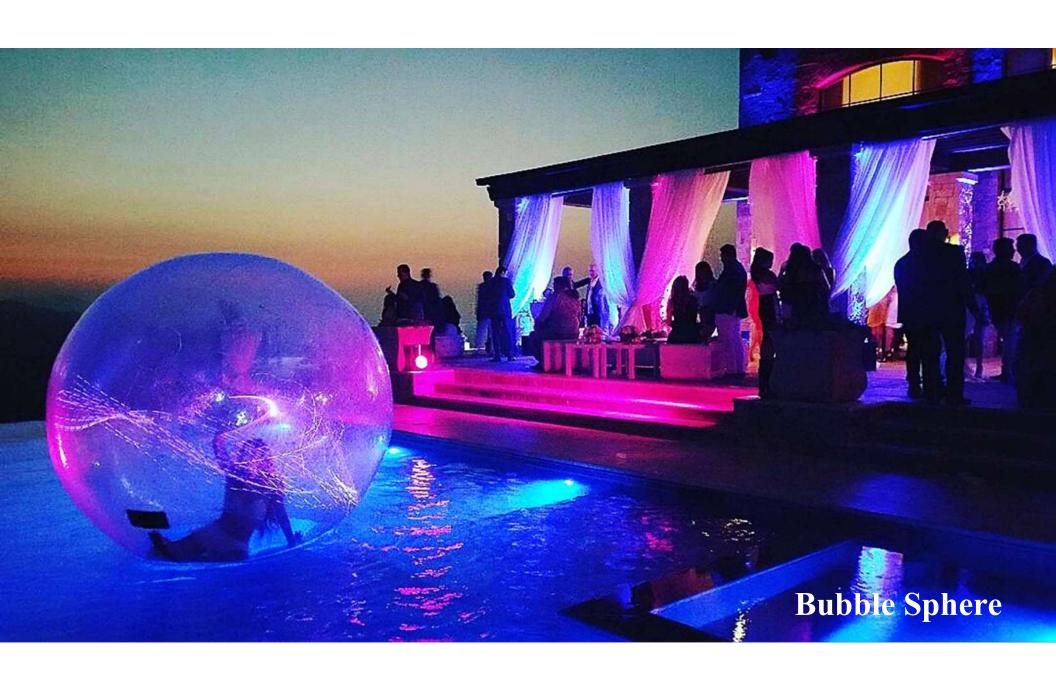

#### Bubble Sphere package Price \$1,875 each

#### Requirements

- 1. Pool Space/ Level floor space
- 2. A discreet place to inflate/deflate near the performance area.

- 1. 1 Bubble Sphere
- 2. 3 10-minute sets within 1- hour 10-minute break between sets.
- 3. Costume
- 4. Assistant to help performer in and out of Bubble Sphere
- 5. Liability Insurance day of event up to 1 mill
- 6. LED options available for night performances