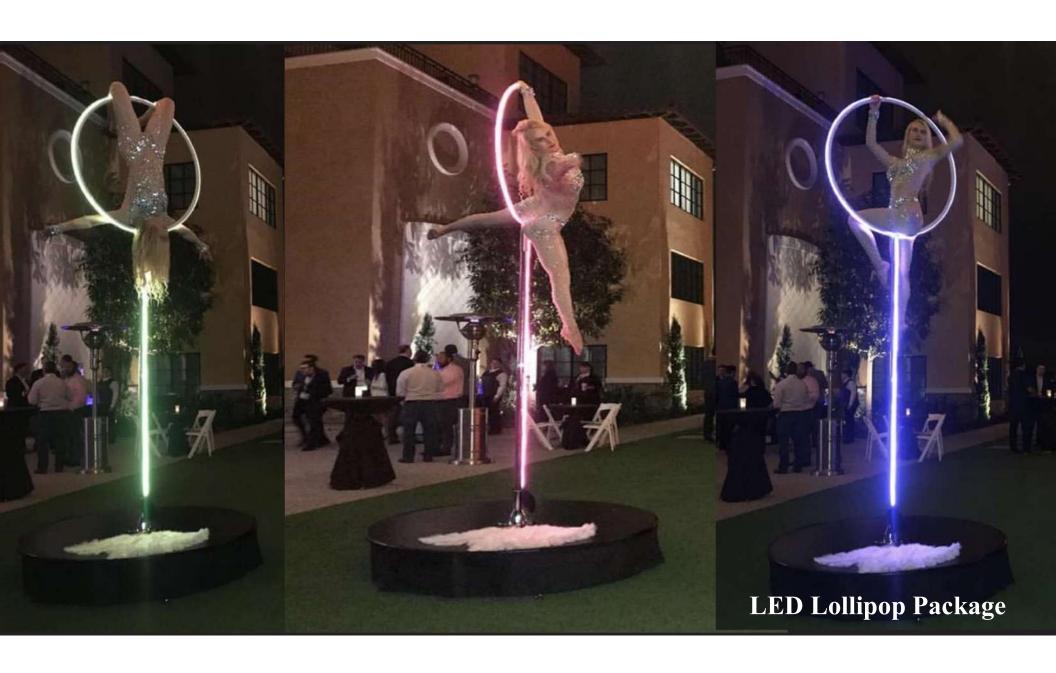

#### LED Lollipop Package Price \$2,250

#### Requirements

- 1. Min height 10ft of clearance
- 2. Diameter of base 5ft of level floor

- 1. Freestanding "Lollipop" Hoop system
- 2. Setup and teardown of equipment
- 3. Liability insurance day of event 1 mill
- 4. Aerial performer 3 10-minute ambiance sets with at least a 10-minute breaks between sets.
- 5. Costume
- 6. LED Lyra for night performance

#### LED Lollipop Video