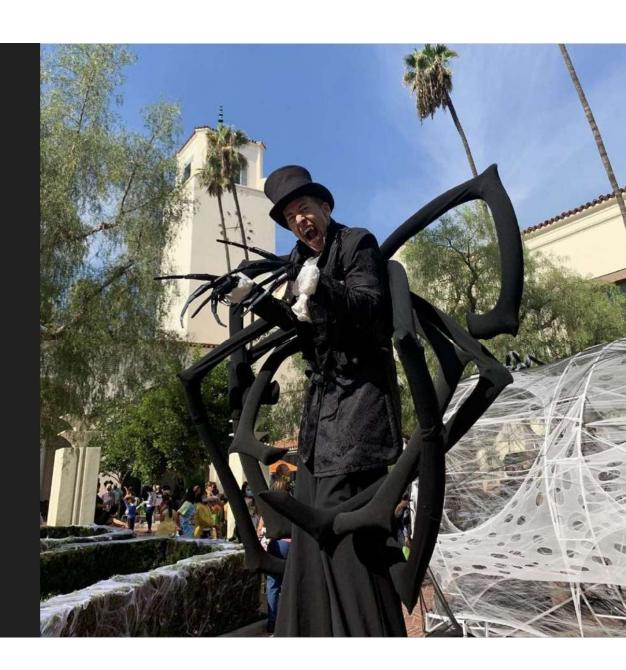

## Spider Stilt Walker Price \$1,250 each

## Requirements

1. Level floor space

- 1. 1 Stilt Walker Performer
- 2. 2 45-minute sets within 2-3 hours
- 3. Costume
- 4. Liability Insurance day of event up to 1 mill