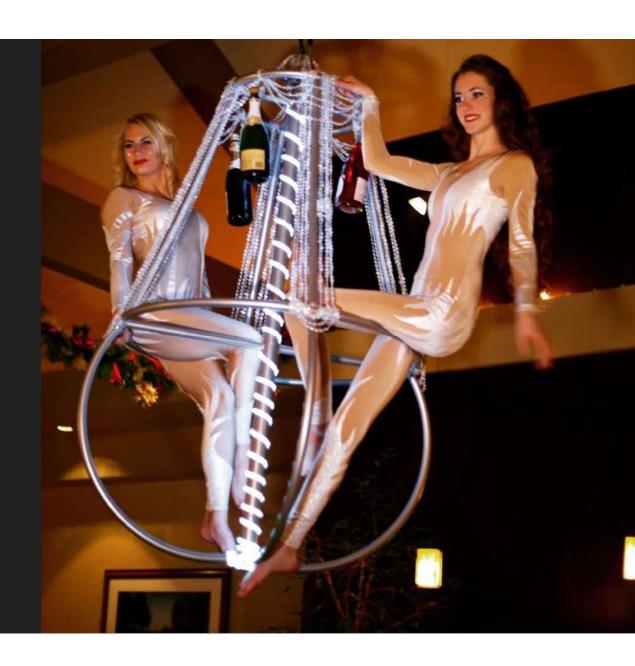

#### Aerial Champagne Serving Chandelier Price \$4,375

#### Requirements

- 1. 19ft ceiling clearance
- 2. 16ft by 16ft equilateral triangle of level floor space.

- 1. Tripod Rigging system
- 2. Setup and teardown of equipment
- 3. Aerial performer 3 10-minute ambiance sets with at least 10-minute breaks between sets.
- 4. Costume
- 5. Liability insurance day of event 1 mill
- 6. Custom Chandelier
- 7. LED Lighting of show on rigging for night performance. (power outlet access is required.)