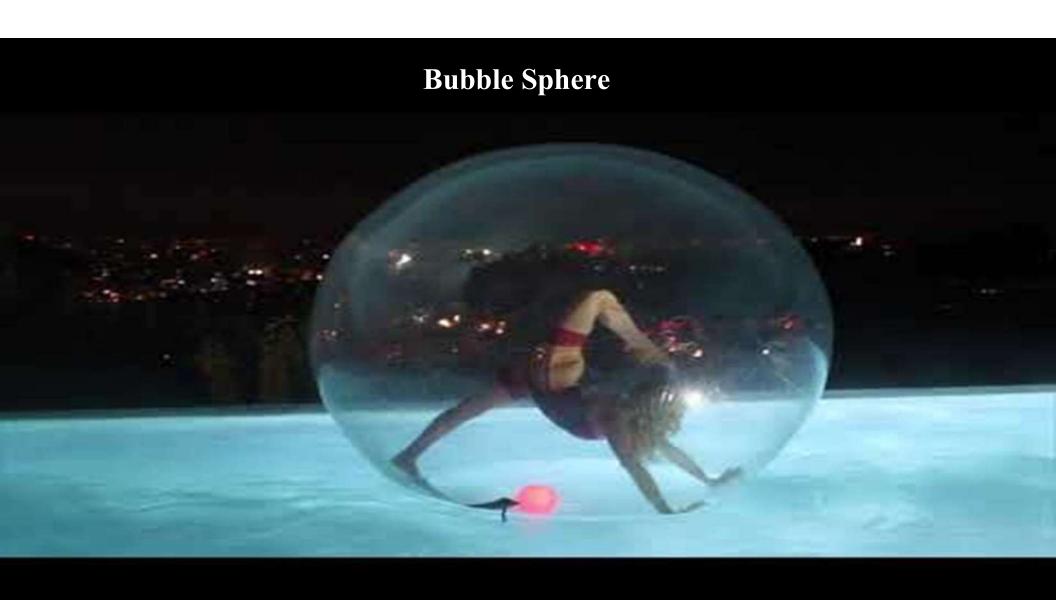

#### Bubble Sphere package Price \$1,875 each

#### Requirements

- 1. Pool Space/ Level floor space
- 2. A discreet place to inflate/deflate near the performance area.

- 1. 1 Bubble Sphere
- 2. 3 10-minute sets within 1- hour 10-minute break between sets.
- 3. Costume
- 4. Assistant to help performer in and out of Bubble Sphere
- 5. Liability Insurance day of event up to 1 mill
- 6. LED options available for night performances