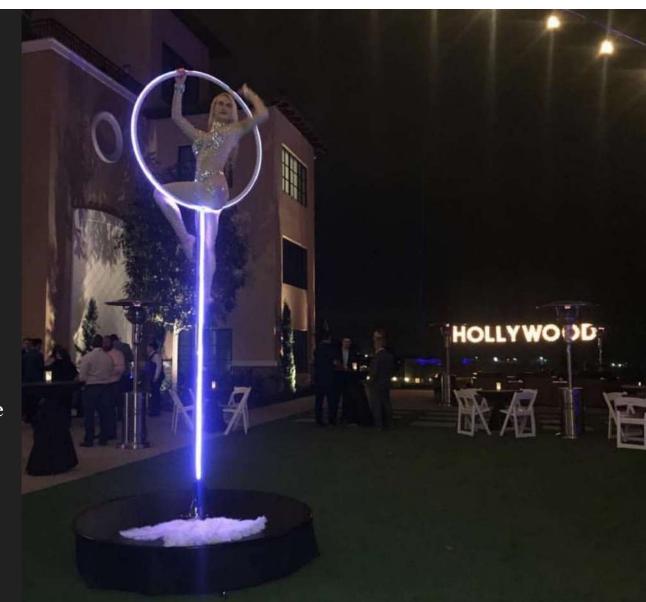

#### Lollipop Package Price \$1,875

#### Requirements

- 1. Min height 10 ft of clearance
- 2. Diameter of base 5" of level floor

- 1. 1 Freestanding "Lollipop" Hoop system
- 2. Setup and teardown of equipment
- 3. Liability insurance day of event 1 mill
- 4. Aerial performer 3 10-minute ambiance sets with at least a 10-minute breaks between sets.
- 5. Costume

#### 2 Lollipop Packages shown in Video