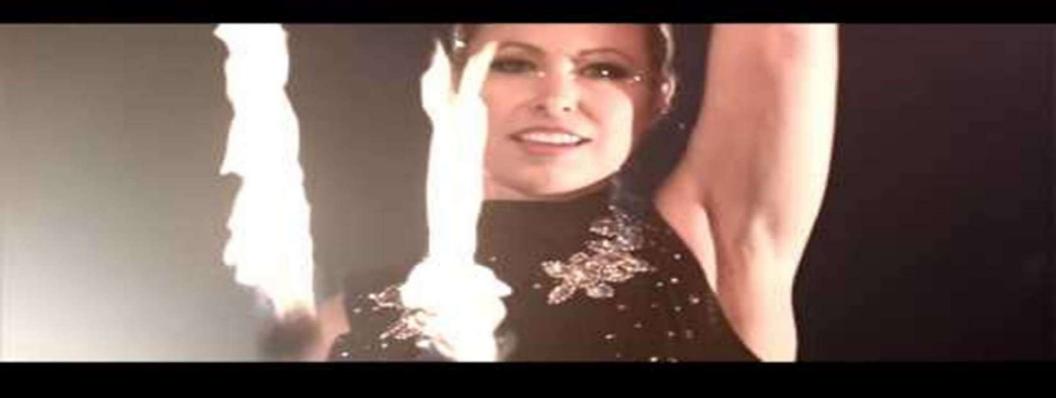

## Fire Dancer Total \$1,250

## Requirements

1. Level floor space

- 1. 1 Fire Performer
- 2. 1 Fire Safety Assistant
- 3. 3 burn out Ambiance performances (fire performance until tool runs out of fuel. Average time is 7-10 min)
- 1. Costume
- 2. Liability Insurance day of event up to 1 mill

## Fire Dancer Video