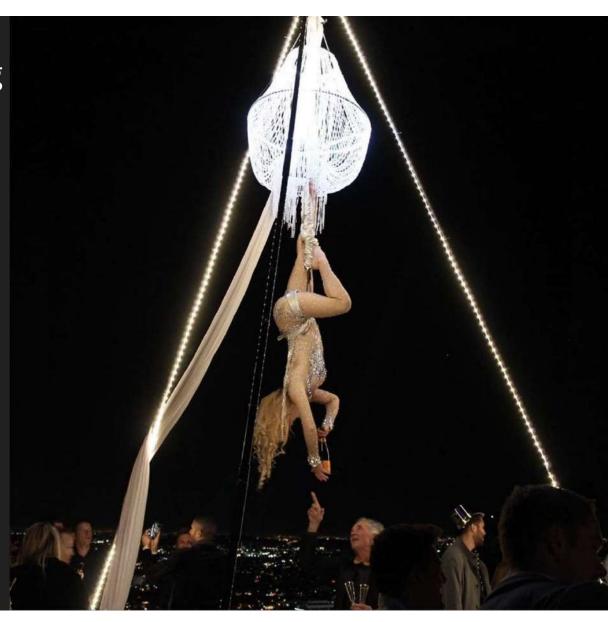

#### Aerial Champagne Serving Chandelier Price \$4,375

#### Requirements

- 1. 19ft ceiling clearance
- 2. 16ft by 16ft equilateral triangle of level floor space.

- 1. Tripod Rigging system
- 2. Setup and teardown of equipment
- 3. Aerial performer 3 10-minute ambiance sets with at least 10-minute breaks between sets.
- 4. Costume
- 5. Liability insurance day of event 1 mill
- 6. Custom Chandelier
- 7. LED Lighting of show on rigging for night performance. (power outlet access is required.)

#### **Aerial Champagne Serving Chandelier Video**