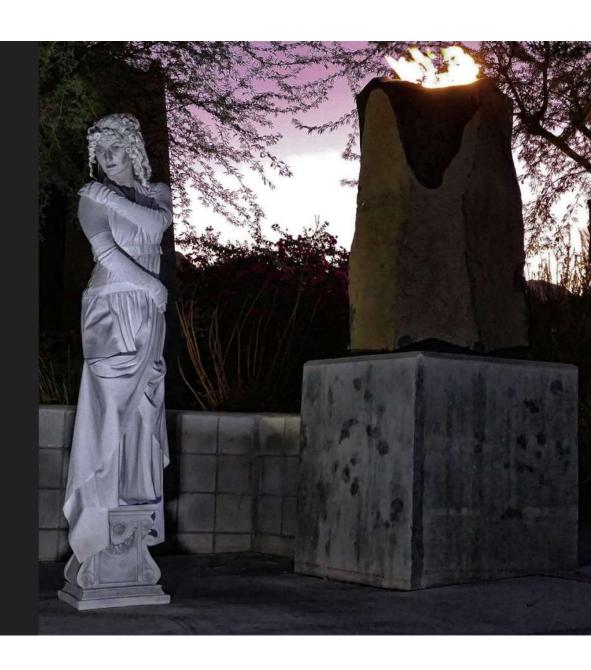

## Living Fountain

**Price \$3,125** 

#### Requirements

- 1. 8ft by 8ft Level floor space
- 2. 50 Gallons of Water provided on site

- 1. 1 Performer for 1 hour
- 2. 1 Assistant
- 3. Costume
- 4. Makeup
- 5. Podium, Pond and everything pictured
- 6. Liability Insurance day of event up to 1 mill