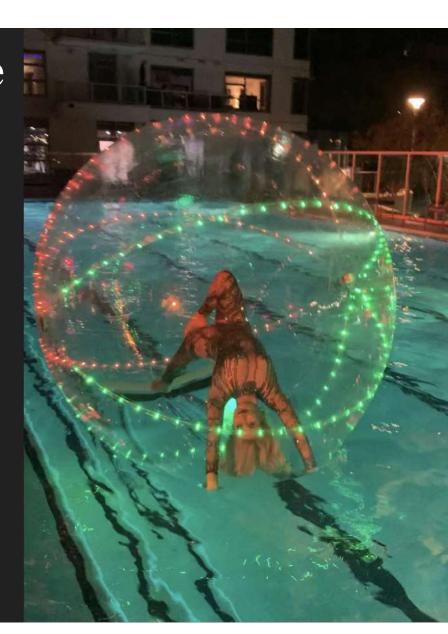

#### Bubble Sphere package Price \$1,875 each

#### Requirements

- 1. Pool Space/ Level floor space
- 2. A discreet place to inflate/deflate near the performance area.

- 1. 1 Bubble Sphere
- 2. 3 10-minute sets within 1- hour 10-minute break between sets.
- 3. Costume
- 4. Assistant to help performer in and out of Bubble Sphere
- 5. Liability Insurance day of event up to 1 mill
- 6. LED options available for night performances

## LED Bubble Sphere Package Price \$2,250