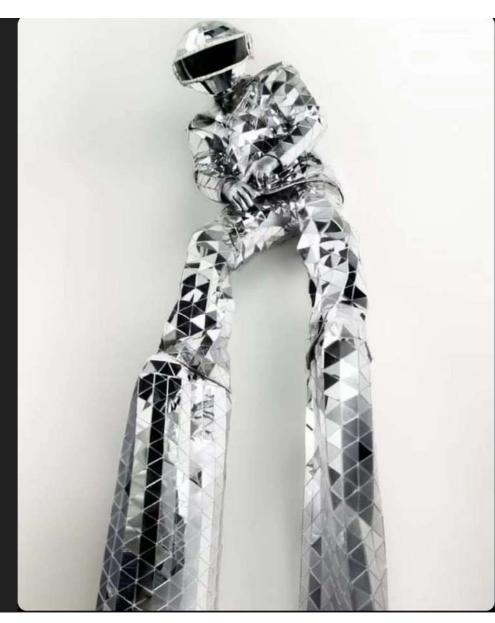

# Mirror Stilt Walker Price \$1,875 each

## Requirements

1. Level floor space

- 1. 1 Stilt Walker Performer
- 2. 2 45-minute sets within 2-3 hours
- 3. Costume
- 4. Liability Insurance day of event up to 1 mill

## Mirror Stilt Walker Video