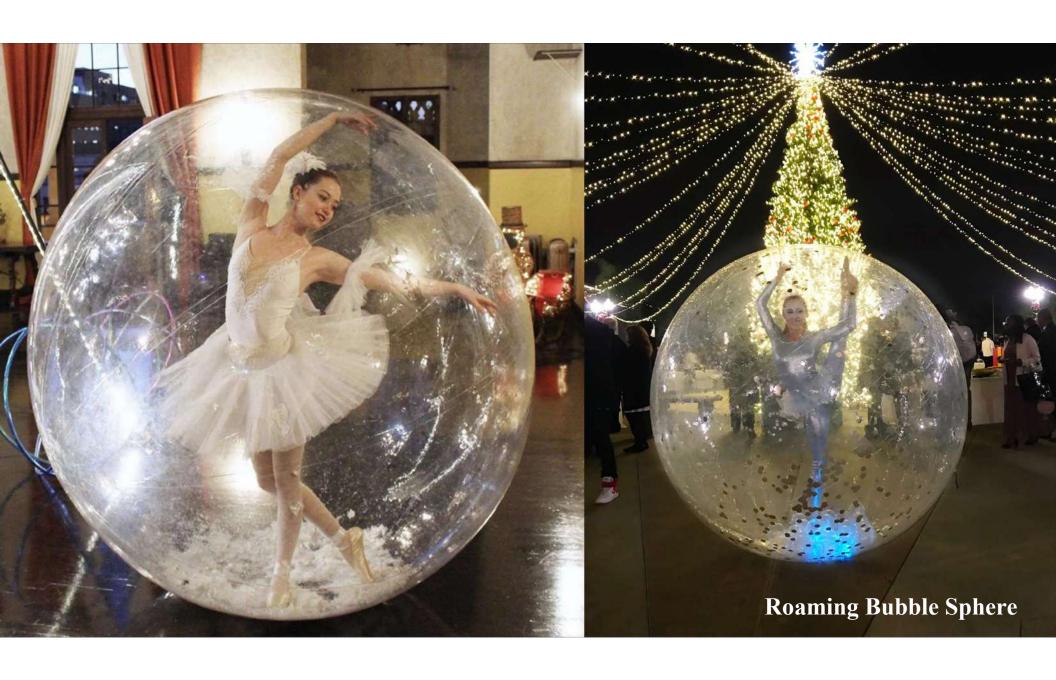

#### Bubble Sphere package Price \$1,875 each

#### Requirements

- 1. Pool Space/ Level floor space
- 2. A discreet place to inflate/deflate near the performance area.

- 1. 1 Bubble Sphere
- 2. 3 10-minute sets within 1- hour 10-minute break between sets.
- 3. Costume
- 4. Assistant to help performer in and out of Bubble Sphere
- 5. Liability Insurance day of event up to 1 mill
- 6. LED options available for night performances

## LED Bubble Sphere Package Price \$2,250