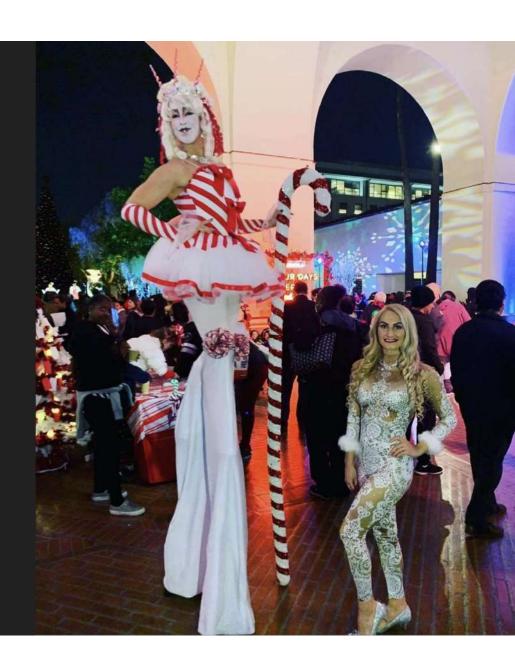

## Candy Cane Stilt Walker Price \$1,250 each

## Requirements

1. Level floor space

- 1. 1 Stilt Walker Performer
- 2. 2 45-minute sets within 2-3 hours
- 3. Costume
- 4. Liability Insurance day of event up to 1 mill