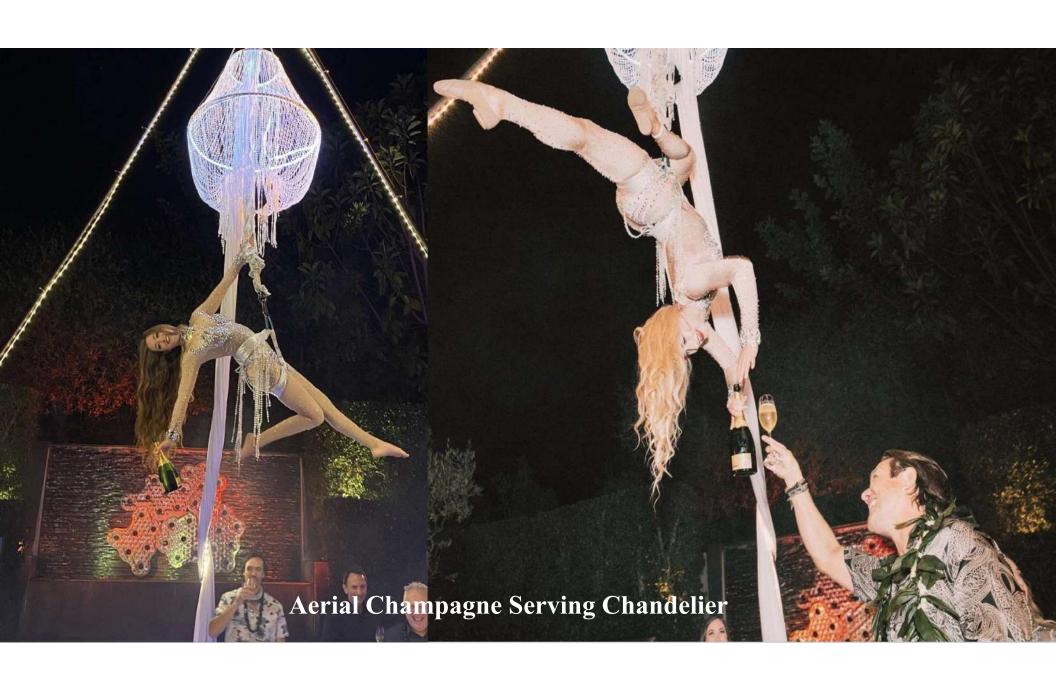

#### Aerial Champagne Serving Chandelier Price \$4,375

#### Requirements

- 1. 19ft ceiling clearance
- 2. 16ft by 16ft equilateral triangle of level floor space.

- 1. Tripod Rigging system
- 2. Setup and teardown of equipment
- 3. Aerial performer 3 10-minute ambiance sets with at least 10-minute breaks between sets.
- 4. Costume
- 5. Liability insurance day of event 1 mill
- 6. Custom Chandelier
- 7. LED Lighting of show on rigging for night performance. (power outlet access is required.)