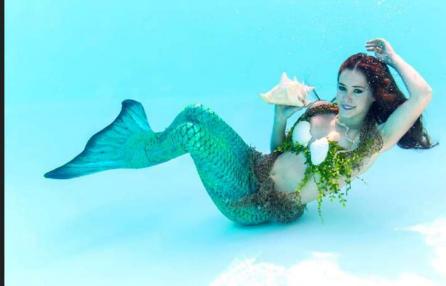

#### Premium Silicone Mermaid Swim Price \$1,875

#### Requirements

1. Water/ pool temperature of at least 86 degrees

- 1. Mermaid Performer for 90-minutes
- 2. Mermaid Assistant
- 3. Costume
- 4. Liability Insurance for day of event