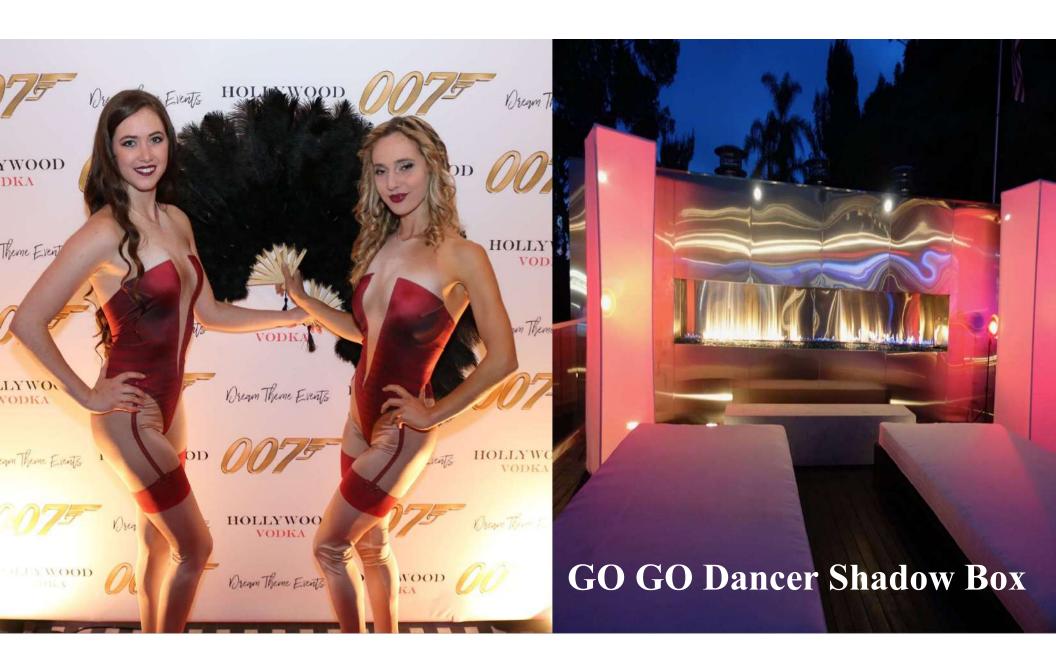

## **GO GO Dancer Shadow Box** Total \$2,250

## Requirements

- 1. Level floor space
- 2. No Additional light sources behind box

- 1. 2 Shadow Box Dancers
- 2. 2 Shadow Box Equipment
- 3. Costumes
- 4. 3 20-minute sets with 10 min breaks between Liability Insurance day of event up