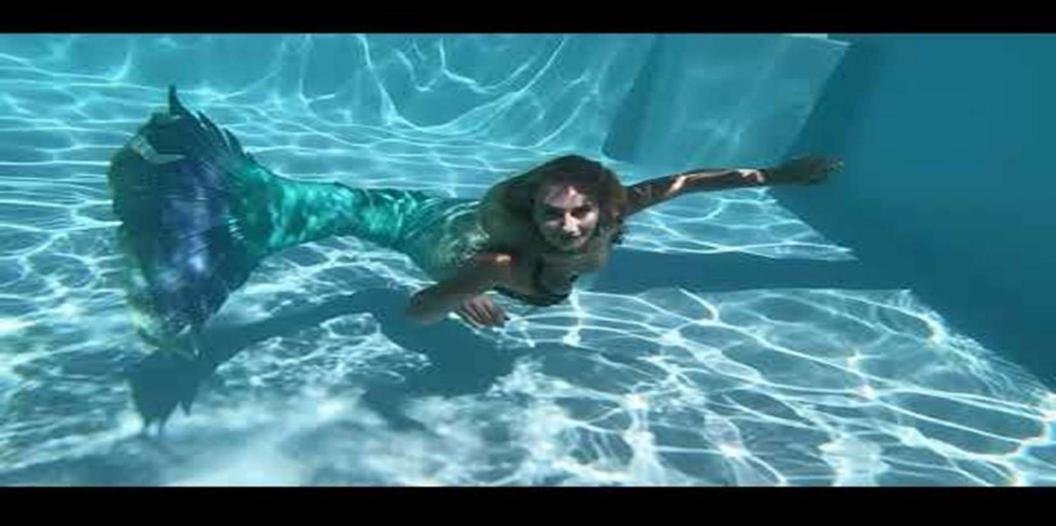

#### Premium Silicone Mermaid Swim Price \$1,875

#### Requirements

1. Water/ pool temperature of at least 86 degrees

- 1. Mermaid Performer for 90-minutes
- 2. Mermaid Assistant
- 3. Costume
- 4. Liability Insurance for day of event