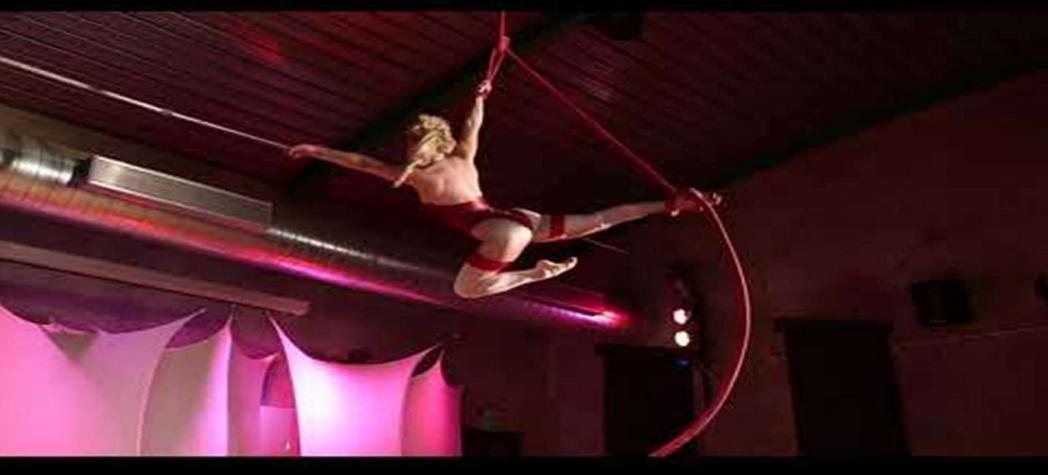

#### Aerial Silks Package Price \$3,125

#### Requirements

- 1. Minimum 19 ft ceiling clearance
- 2. 16ft by 16ft equilateral triangle of level floor space.

- 1. Tripod Rigging System
- 2. Your choice of Aerial Act
- 3. Setup and teardown of equipment
- 4. Aerial performer 3 10-minute ambiance sets with at least a 10-minute breaks between sets.
- 5. Costume
- 6. Liability insurance day of event 1 mill
- 7. LED Lighting of show on rigging for night performance. (power outlet access is required.)