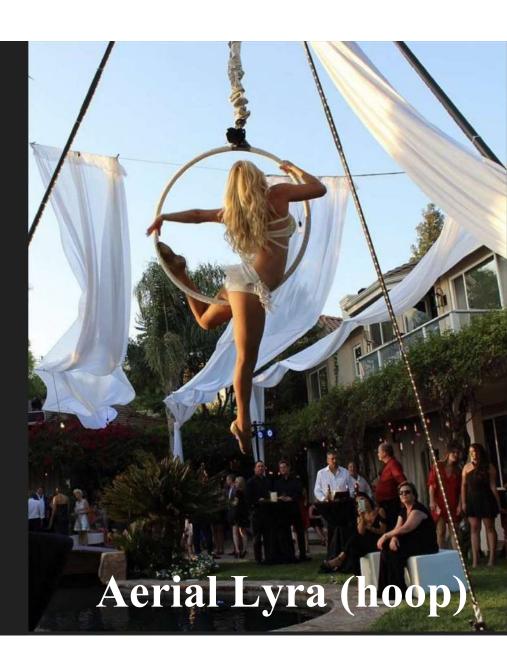

#### Aerial Lyra Package Price \$3,125

#### Requirements

- 1. Minimum 19 ft ceiling clearance
- 2. 16ft by 16ft equilateral triangle of level floor space.

- 1. Tripod Rigging System
- 2. Setup and teardown of equipment
- 3. Aerial performer 3 10-minute ambiance sets with at least a 10-minute breaks between sets.
- 4. Costume
- 5. Liability insurance day of event 1 mill
- 6. Single rigging point
- 7. LED Lighting of show on rigging for night performance. (power outlet access is required.)