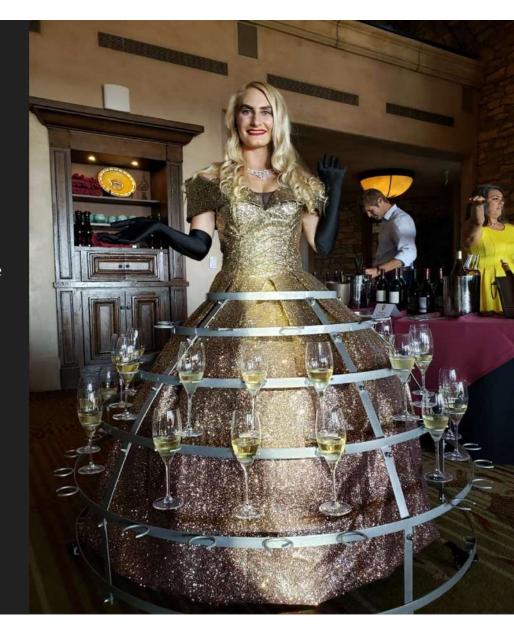

#### Aerial Chandelier Price \$3,625

#### Great fo Champagne Serving!

#### Requirements

- 1. 19ft ceiling clearance
- 2. 18ft by 18ft square of level floor space.

- 1. Large Aerial Rigging Package
- 2. Setup and teardown of equipment
- 3. 2 Aerial performers
- 4
- 5. Costumes
- 6. Liability insurance day of event 1 mill
- 7. Custom 5ft Aerial Chandelier
- 8. LED Lighting of show on rigging for night Performance (power outlet access is required.)