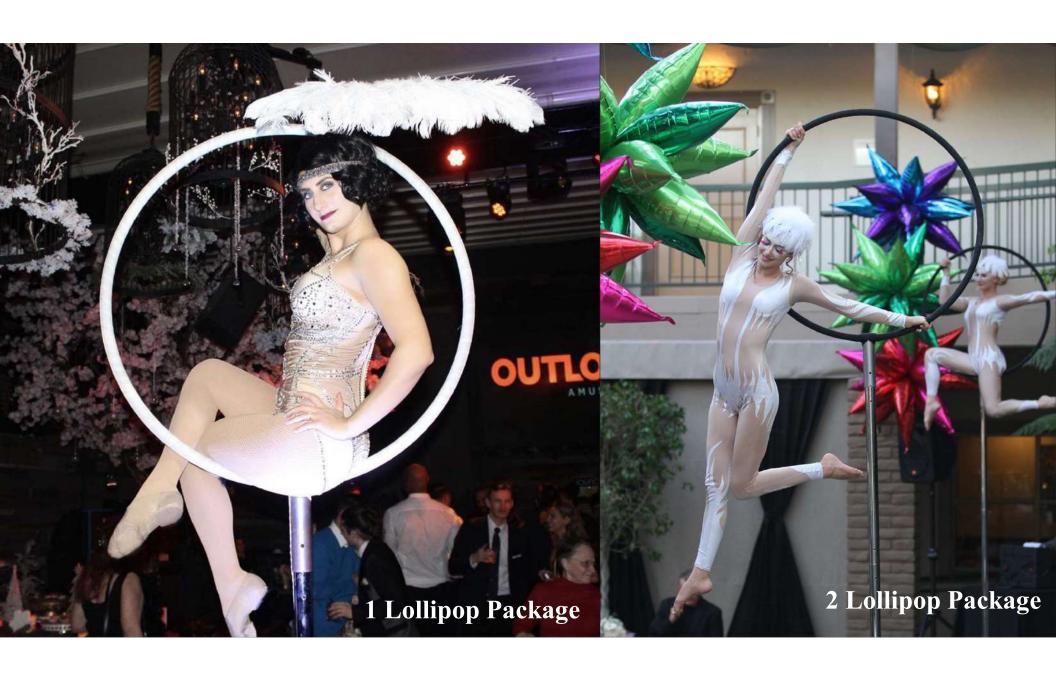

#### Lollipop Package Price \$1,875

#### 2 Lollipop Packages shown in Video

#### LED Lollipop Package Price \$2,250