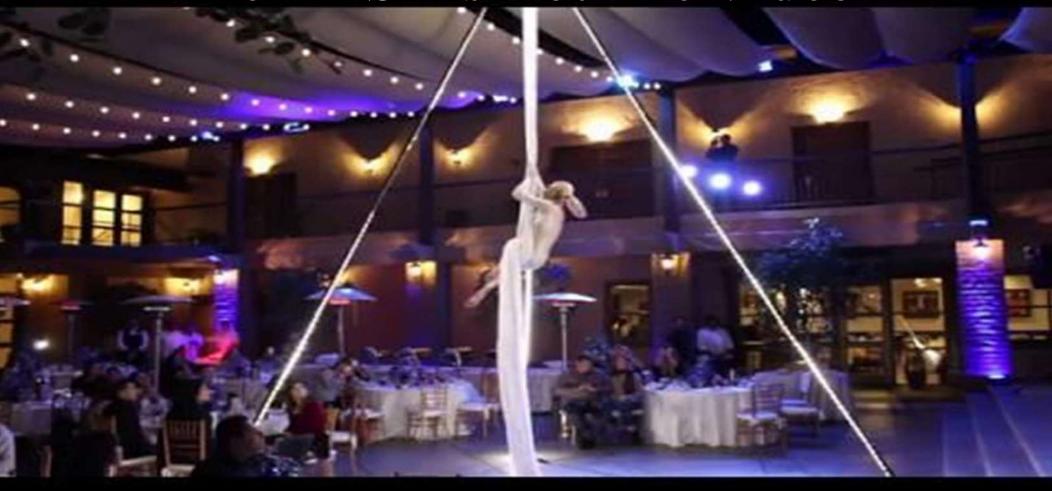

#### Aerial Champagne Serving Chandelier Price \$4,375

#### Requirements

- 1. 19ft ceiling clearance
- 2. 16ft by 16ft equilateral triangle of level floor space.

- 1. Tripod Rigging system
- 2. Setup and teardown of equipment
- 3. Aerial performer 3 10-minute ambiance sets with at least 10-minute breaks between sets.
- 4. Costume
- 5. Liability insurance day of event 1 mill
- 6. Custom Chandelier
- 7. LED Lighting of show on rigging for night performance. (power outlet access is required.)

#### **Aerial Champagne Serving Chandelier Video**