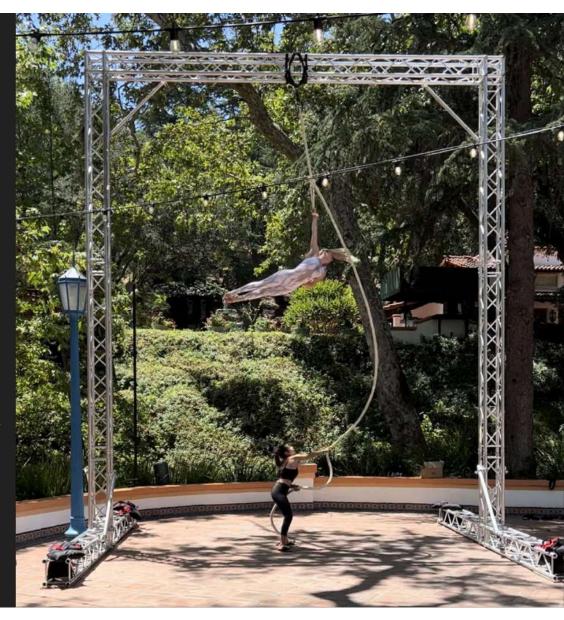

#### Aerial Lyra Package Price \$3,125

#### Requirements

- 1. Minimum 19 ft ceiling clearance
- 2. 16ft by 16ft equilateral triangle of level floor space.

- 1. Tripod Rigging System
- 2. Setup and teardown of equipment
- 3. Aerial performer 3 10-minute ambiance sets with at least a 10-minute breaks between sets.
- 4. Costume
- 5. Liability insurance day of event 1 mill
- 6. Single rigging point
- 7. LED Lighting of show on rigging for night performance. (power outlet access is required.)