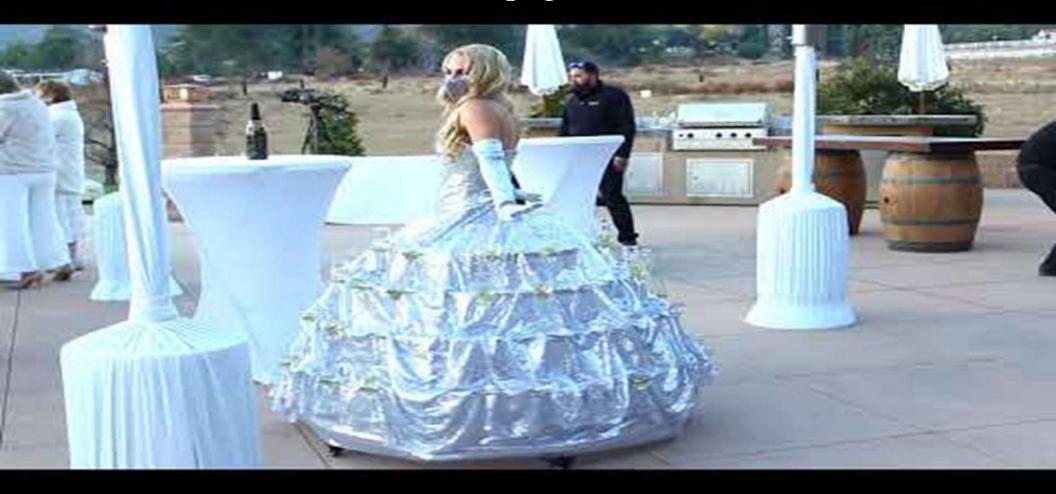

### Champagne Skirt Price \$1,500

#### Requirements

- 1. Level floor space
- 2. A discreet place near the performance area to get into the skirt.

#### **Package Includes**

- 1. 1 Performer 1 hour
- 2. 1 Assistant
- 3. Liability Insurance day of event up to 1 mill

#### Not included

- 1. Champagne Glasses
- 2. Champagne