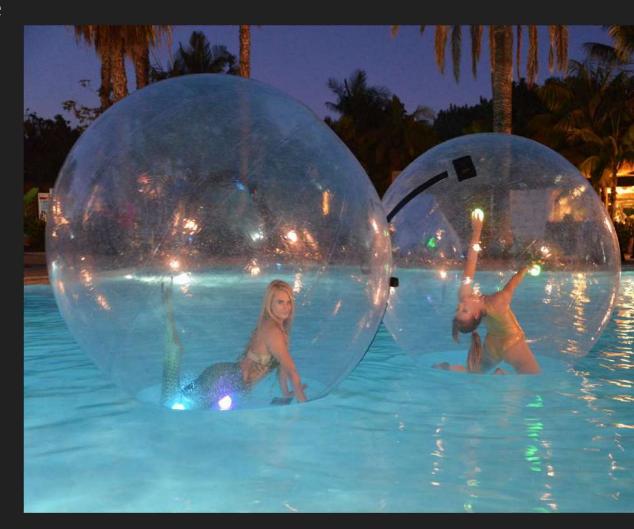

#### Bubble Sphere package Price \$1,875 each

#### Requirements

- 1. Pool Space/ Level floor space
- 2. A discreet place to inflate/deflate near the performance area.

- 1. 1 Bubble Sphere
- 2. 3 10-minute sets within 1- hour 10-minute break between sets.
- 3. Costume
- 4. Assistant to help performer in and out of Bubble Sphere
- 5. Liability Insurance day of event up to 1 mill
- 6. LED options available for night performances