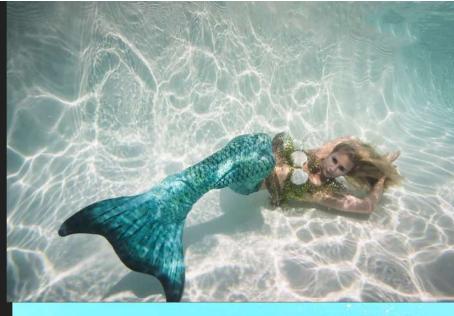

## Fabric Mermaid Swim Price \$1,250

#### Requirements

1. Water/ pool temperature of at least 86 degrees

- 1. Mermaid Performer for 90-minutes
- 2. Mermaid Assistant
- 3. Costume
- 4. Liability Insurance for day of event