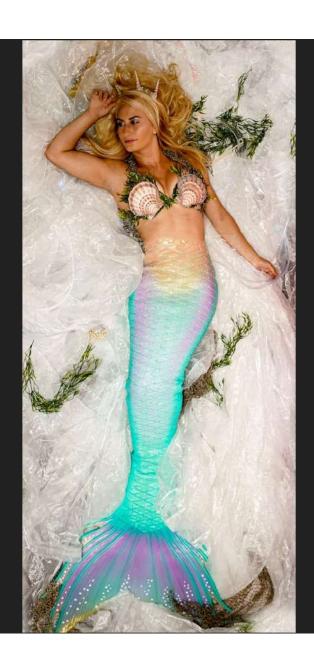

#### Premium Silicone Mermaid Swim Price \$1,875

# Premium Bioluminescent Mermaid Mermaid Swim Price \$1,875

## Fabric Mermaid Swim Price \$1,250