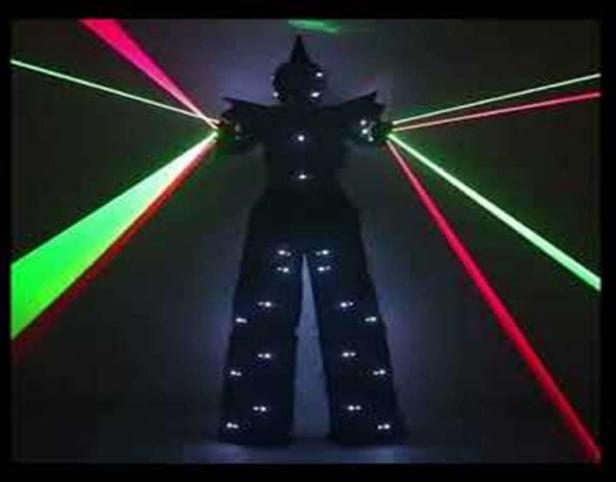

## LED Stilt Walker

**Price \$1,875 each** 

## Requirements

- 1. Level floor space
- 2. 12 ft ceiling height
- 3. Space for the performer to walk comfortably

- 1. 1 Stilt Walker Performer
- 2. 2 45-minute sets within 2-3 hours
- 3. Costume
- 4. Liability Insurance day of event up to 1 mill

## LED Stilt Walker Video