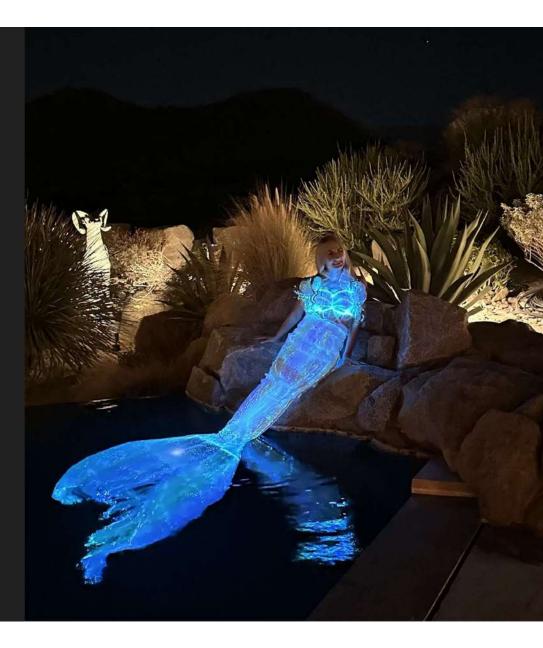

# Premium Bioluminescent Mermaid Mermaid Swim Price \$1,875

#### Requirements

1. Water/ pool temperature of at least 86 degrees

- 1. Mermaid Performer for 90-minutes
- 2. Mermaid Assistant
- 3. Costume
- 4. Liability Insurance for day of event