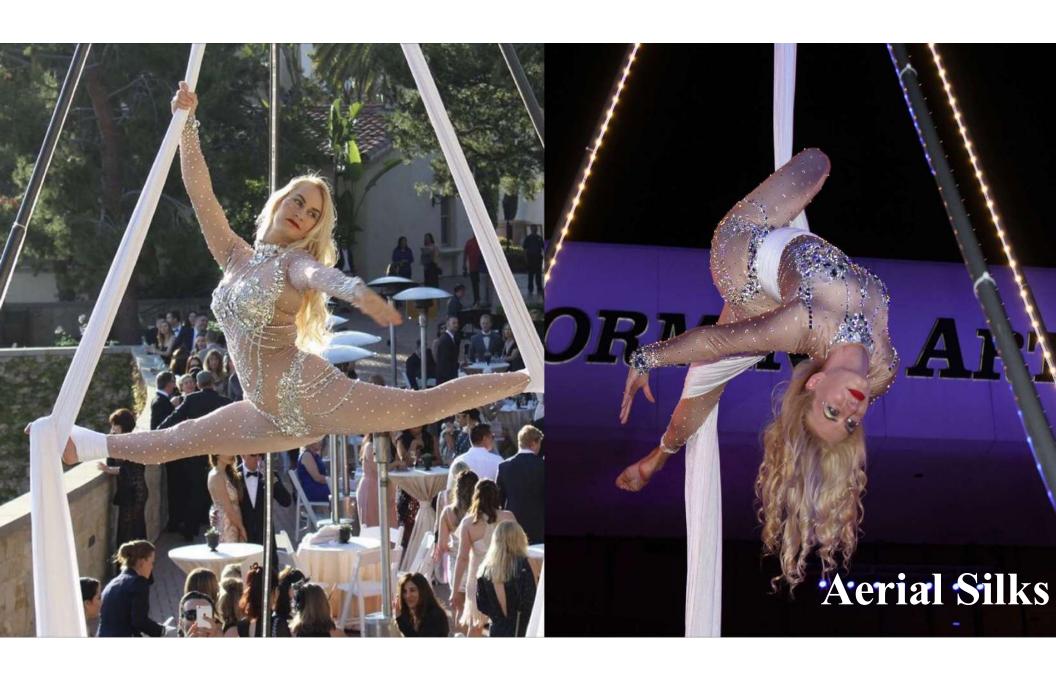

#### Aerial Silks Package Price \$3,125

#### Requirements

- 1. Minimum 19 ft ceiling clearance
- 2. 16ft by 16ft equilateral triangle of level floor space.

- 1. Tripod Rigging System
- 2. Your choice of Aerial Act
- 3. Setup and teardown of equipment
- 4. Aerial performer 3 10-minute ambiance sets with at least a 10-minute breaks between sets.
- 5. Costume
- 6. Liability insurance day of event 1 mill
- 7. LED Lighting of show on rigging for night performance. (power outlet access is required.)