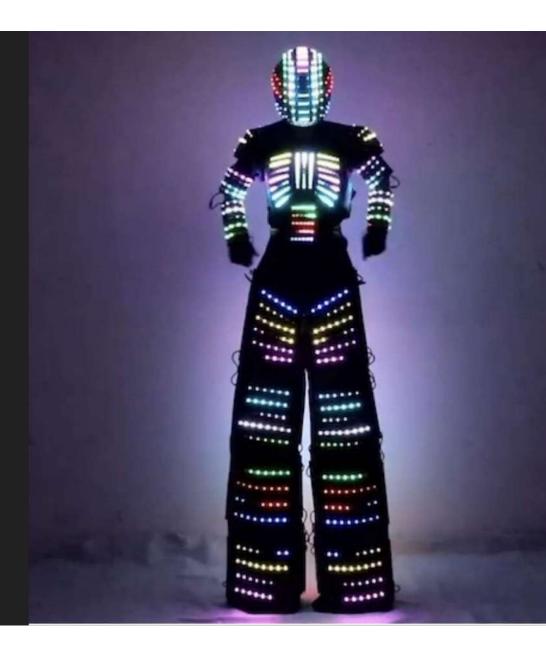

## LED Stilt Walker

**Price \$1,875 each** 

## Requirements

- 1. Level floor space
- 2. 12 ft ceiling height
- 3. Space for the performer to walk comfortably

- 1. 1 Stilt Walker Performer
- 2. 2 45-minute sets within 2-3 hours
- 3. Costume
- 4. Liability Insurance day of event up to 1 mill

## LED Stilt Walker Video