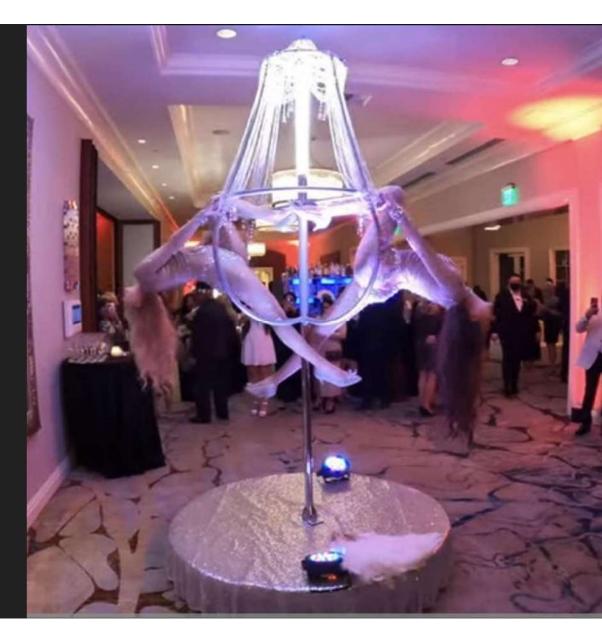

#### Aerial Champagne Serving Chandelier Price \$4,375

#### Great fo Champagne Serving!