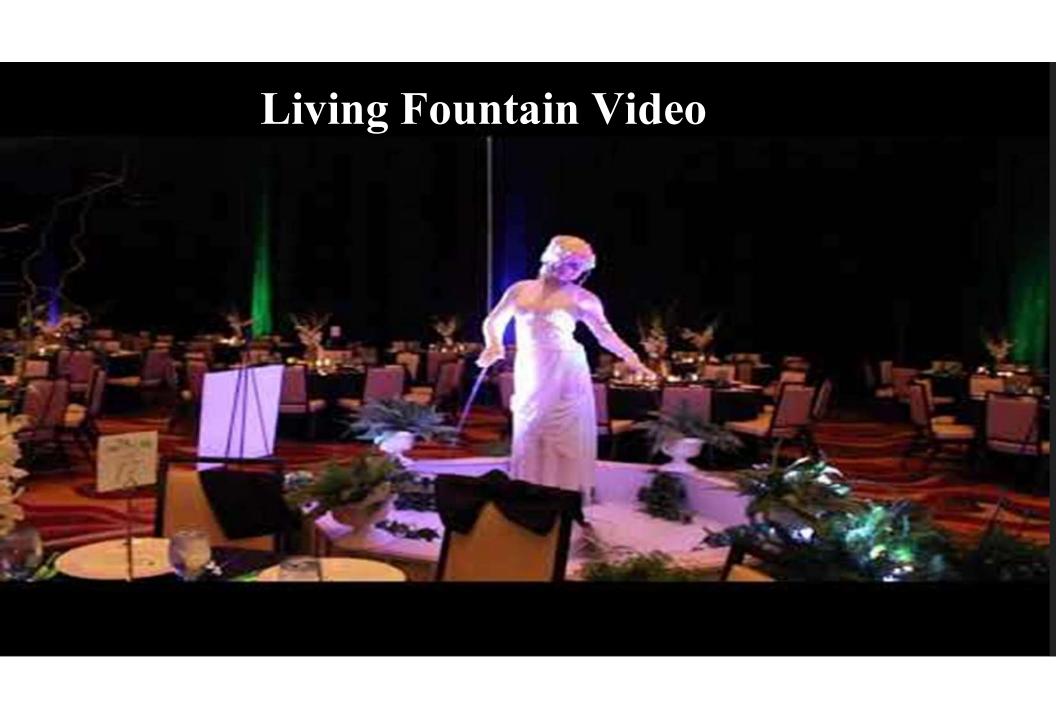

## Living Fountain

**Price \$3,125** 

#### Requirements

- 1. 8ft by 8ft Level floor space
- 2. 50 Gallons of Water provided on site

- 1. 1 Performer for 1 hour
- 2. 1 Assistant
- 3. Costume
- 4. Makeup
- 5. Podium, Pond and everything pictured
- 6. Liability Insurance day of event up to 1 mill