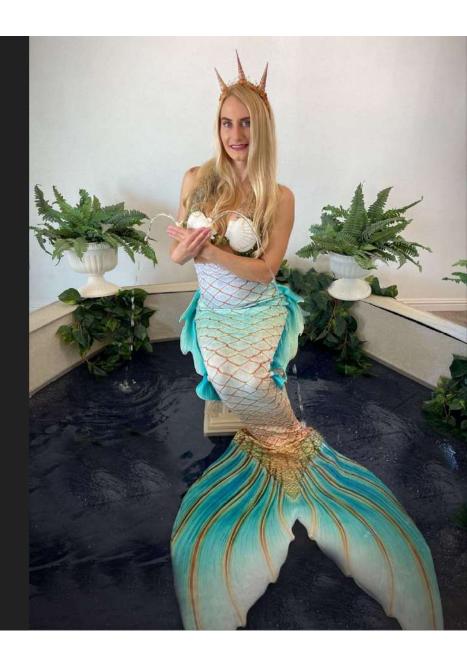

#### Premium Silicone Mermaid Swim Price \$1,875

#### Requirements

1. Water/ pool temperature of at least 86 degrees

- 1. Mermaid Performer for 90-minutes
- 2. Mermaid Assistant
- 3. Costume
- 4. Liability Insurance for day of event