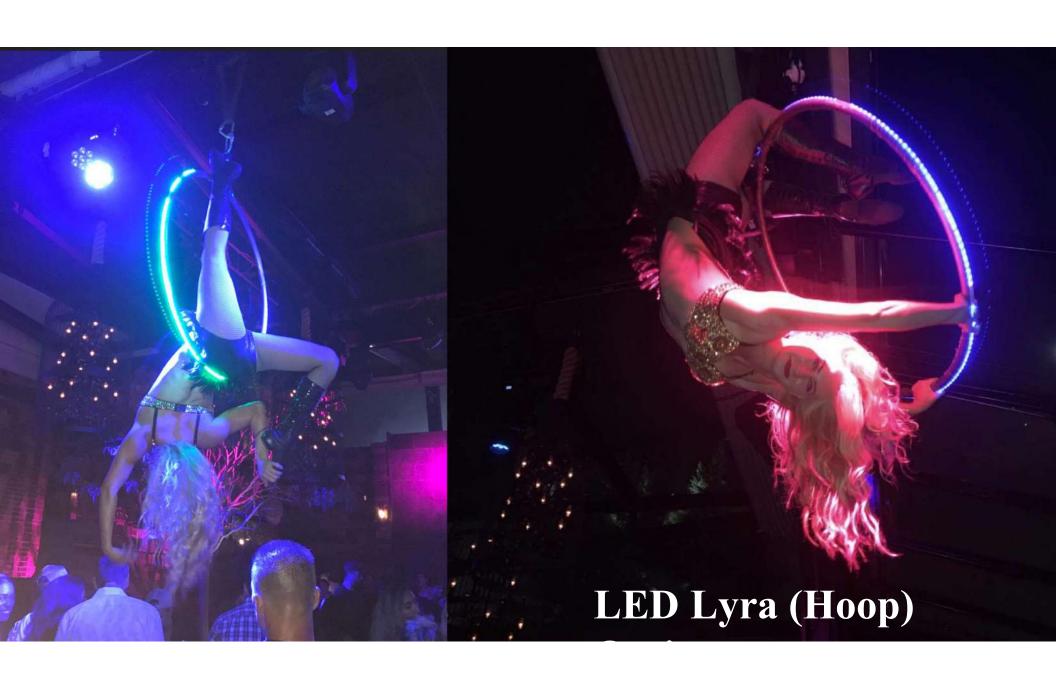

up and teardown of equipment
- 3. Aerial performer 3 10-minute ambiance sets with at least 10-minute breaks between sets.
- 4. Costume
- 5. Liability insurance day of event 1 mill
- 6. Custom Chandelier
- 7. LED Lighting of show on rigging for night performance. (power outlet access is required.)



#### Aerial Lyra Package Price \$3,125

#### Requirements

- 1. Minimum 19 ft ceiling clearance
- 2. 16ft by 16ft equilateral triangle of level floor space.

- 1. Tripod Rigging System
- 2. Setup and teardown of equipment
- 3. Aerial performer 3 10-minute ambiance sets with at least a 10-minute breaks between sets.
- 4. Costume
- 5. Liability insurance day of event 1 mill
- 6. Single rigging point
- 7. LED Lighting of show on rigging for night performance. (power outlet access is required.)





# LED Lyra (Hoop) Routine Video

## Large Aerial Rigging Package Price \$3,125

#### Requirements

- 1. Minimum 19 ft ceiling clearance
- 2. 18ft by 18ft square of level floor space

- 1. Large Aerial Rigging System
- 2. Setup and teardown of equipment
- 3. Aerial performer 3 10-minute ambiance sets with at least a 10-minute breaks between sets.
- 4. Costume
- 5. Liability Insurance day of event up to 1 mill
- 6. Your choice of Aerial Act
- 7. Multiple rigging points
- 8. LED Lighting of show on rigging for night performance. (power outlet access is required.)
- 9. Ability to rig more than one performer/act for an additional cost please contact for pricing.



#### Aerial Chandelier Price \$3,625

#### Great fo Champagne Serving!

#### Requirements

- 1. 19ft ceiling clearance
- 2. 18ft