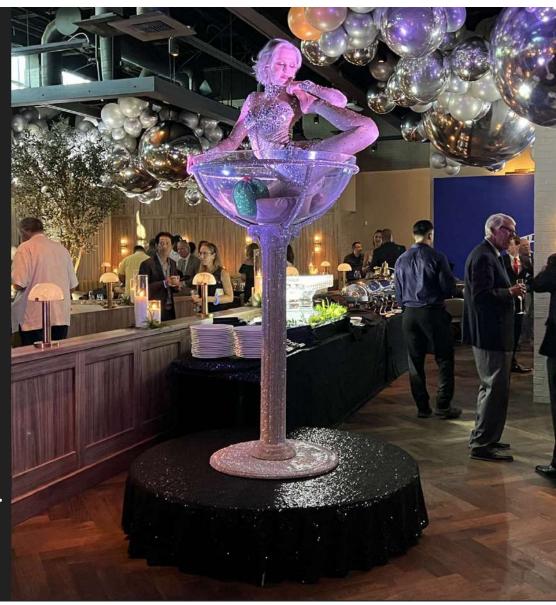

## **Giant Champagne Glass Price \$2,250**

#### Requirements

- 1. Min height 10ft of clearance
- 2. Diameter of base 5ft of level floor

- 1. Giant Champagne Glass
- 2. Setup and teardown of equipment
- 3. Liability insurance day of event 1 mill
- 4. Costume
- 5. LED feature for night performance
- 6. One hour of ambiance performance
- 7. We have 2 Giant Champagne Glasses available.

#### Giant Champagne Glass Video (New Look)