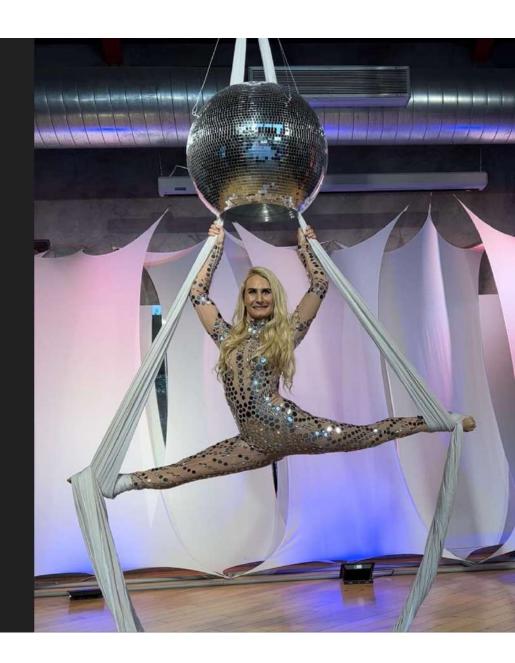

#### Aerial Disco Ball Price \$3,500

#### Requirements

- 1. 19ft ceiling clearance
- 2. 16ft by 16ft equilateral triangle of level floor space.

- 1. Tripod Rigging system
- 2. Setup and teardown of equipment
- 3. Aerial performer 3 10-minute ambiance sets with at least 10-minute breaks between sets.
- 4. Costume
- 5. Liability insurance day of event 1 mill
- 6. Custom Chandelier
- 7. LED Lighting of show on rigging for night performance. (power outlet access is required.)