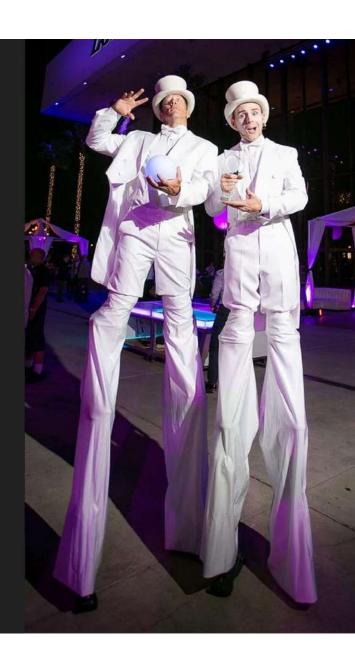

# White Tuxedo Stilt Walker Price \$1,250 each

## Requirements

1. Level floor space

- 1. 1 Stilt Walker Performer
- 2. 2 45-minute sets within 2-3 hours
- 3. Costume
- 4. Liability Insurance day of event up to 1 mill