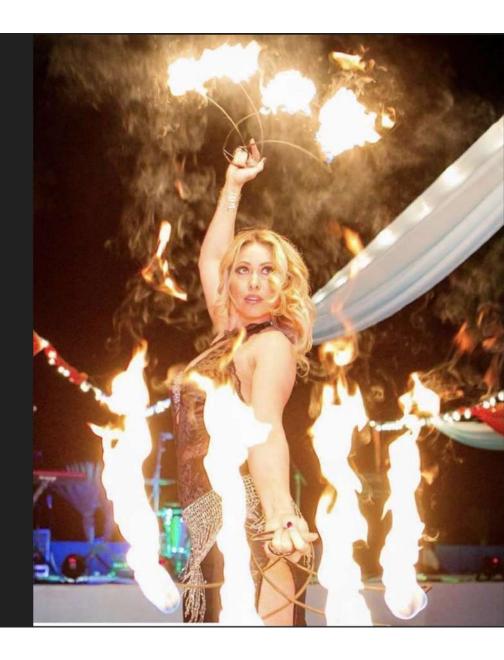

## Fire Dancer Total \$1,250

## Requirements

1. Level floor space

- 1. 1 Fire Performer
- 2. 1 Fire Safety Assistant
- 3. 3 burn out Ambiance performances (fire performance until tool runs out of fuel. Average time is 7-10 min)
- 1. Costume
- 2. Liability Insurance day of event up to 1 mill