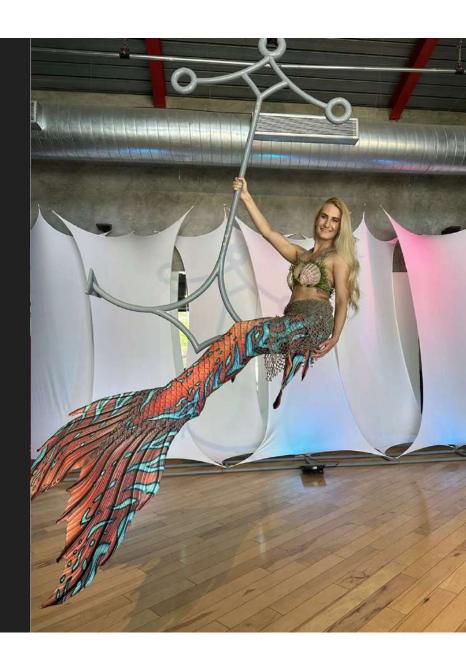

#### Premium Silicone Mermaid Swim Price \$1,875

#### Requirements

1. Water/ pool temperature of at least 86 degrees

- 1. Mermaid Performer for 90-minutes
- 2. Mermaid Assistant
- 3. Costume
- 4. Liability Insurance for day of event