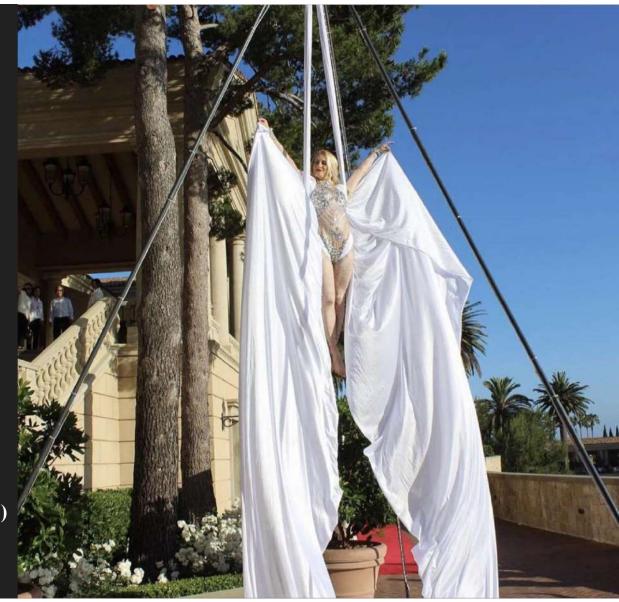

#### Aerial Silks Package Price \$3,125

#### Requirements

- 1. Minimum 19 ft ceiling clearance
- 2. 16ft by 16ft equilateral triangle of level floor space.

- 1. Tripod Rigging System
- 2. Your choice of Aerial Act
- 3. Setup and teardown of equipment
- 4. Aerial performer 3 10-minute ambiance sets with at least a 10-minute breaks between sets.
- 5. Costume
- 6. Liability insurance day of event 1 mill
- 7. LED Lighting of show on rigging for night performance. (power outlet access is required.)